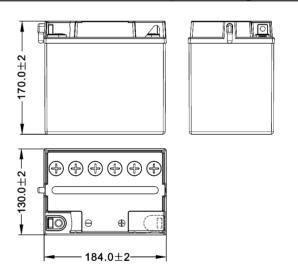

#### DIMENSIONS & WEIGHT

| LENGHT       | 184±2mm |
|--------------|---------|
| WIDTH        | 130±2mm |
| TOTAL HEIGHT | 171±2mm |
| GROSS WEIGHT | 8.21kg  |