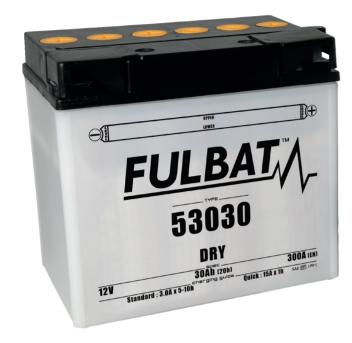

# DATA SHEET

# 53030

www.fulbat.com - 😝 FULBAT

#### **FEATURES**

- LEAD ACID DRY CHARGED CONSTRUCTION
- NO ACID IN CELLS BEFORE ACTIVATION
- NEED TO BE FILLED BEFORE FIRST USE
- HAS TO BE CHECKED PERIODICALLY AND REFILLED IF NECESSARY
- UPRIGHT INSTALLATION ONLY
- 6V & 12V BATTERIES
- REGULAR LIFE DURATION
- DOESN'T NEED TO BE RECHARGED DURING SHELF LIFE

# **SPECIFICATION**

VOLTAGE
12v
CCA (EN)

300a

CAPACITY (20h)

30.0ah

CAPACITY (10h)