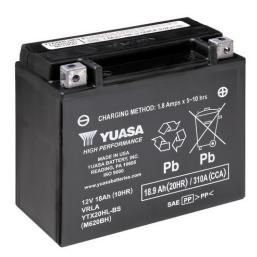

#### Yuasa YTX20HL-BS - High Performance Maintenance Free Battery

#### Performance

| Voltage            | 12     |
|--------------------|--------|
| Capacity (10-hour) | 18Ah   |
| Capacity (20-hour) | 18.9Ah |
| CCA @ -18°C        | 310A   |

#### **Dimensions (±2mm)**

| Length | 175mm |
|--------|-------|
| Width  | 87mm  |
| Height | 155mm |

#### Weights & Measures

| Mean Weight with Acid | 6.3kg |
|-----------------------|-------|
| Acid Volume           | 0.931 |

### Technology

Technology Separator

Cast Ca/Ca AGM